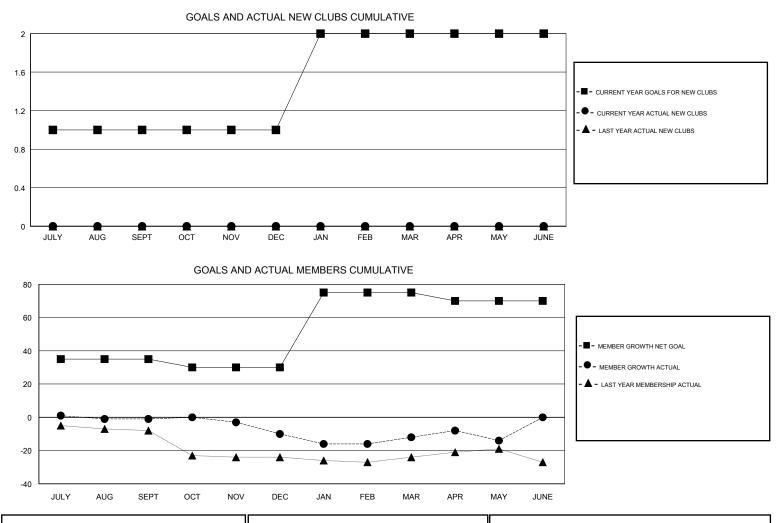

## GMT CA

|                       | Club          | S         |               | Members               |                           |                         |                                                    |  |
|-----------------------|---------------|-----------|---------------|-----------------------|---------------------------|-------------------------|----------------------------------------------------|--|
| RESULTS FOR 2018-2019 |               |           |               | RESULTS FOR 2018-2019 |                           |                         |                                                    |  |
| QUARTER               | NEW CLUB GOAL | NEW CLUBS | DROPPED CLUBS | QUARTER               | MEMBER GROWTH NET<br>GOAL | MEMBER GROWTH<br>ACTUAL | DROPPED<br>MEMBERS ACTUAL<br>(including transfers) |  |
| JULY/AUG/SEPT         | 1             | 0         | 0             | JULY/AUG/SEPT         | 35                        | 10                      | 11                                                 |  |
| OCT/NOV/DEC           | 0             | 0         | 0             | OCT/NOV/DEC           | -5                        | 11                      | 20                                                 |  |
| JAN/FEB/MAR           | 1             | 0         | 0             | JAN/FEB/MAR           | 45                        | 11                      | 13                                                 |  |
| APR/MAY/JUNE          | 0             | 0         | 0             | APR/MAY/JUNE          | -5                        | 14                      | 13                                                 |  |